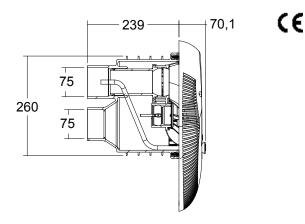

# 0

Adjustable Nozzle

Under Water On/Off Switch

RGB Color Water Light

LED White Water Light

Durable ABS Structure