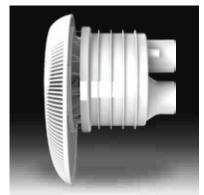

# **Counter Current Jet**

Perfect for smaller pools where space is limited, a counter current jet system can ensure a decent swim for swimmers of all levels.