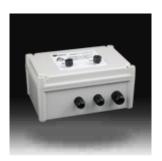

# Various Accessories For Emaux Counter Current Jet (with 2 pumps setting)

Counter Current Jet Control Box (220V/380V)

| Working<br>Temperature | <b>-20~+40°</b> €                        |
|------------------------|------------------------------------------|
| Input                  | AC220V                                   |
| πρατ                   | AC380V                                   |
| Output(Light)          | AC 12V, 1W                               |
| Output(Pump)           | AC 220V/50Hz, 4.4kW<br>AC 380V/50Hz, 4kW |
| Output(Fullip)         | AC 380V/50Hz, 4kW                        |