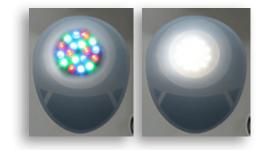

# 0

Adjustable Nozzle

Under Water On/Off Switch

RGB Color Water Light

LED White Water Light

Durable ABS Structure

#### **Features**

- Powerful counter current.
- Product can be used as a single or double jet system with one or two pumps.
- Counter current face plate with LED Light.
- On/Off light switch mounted on the jet face plate, easy access when you're in the water.
- Adjust the valve to control the bubble effect.
- Water flow can be changed through the rotating jet.