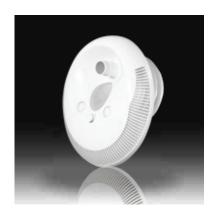

# 0

Adjustable Nozzle

Under Water On/Off Switch

RGB Color Water Light

LED White Water Light

Durable ABS Structure