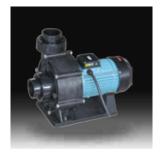

| 850   | 25   | 220/50 | 2x2.18 | 2x3.0 |











# Counter Current Jet System Installation (with 2 pumps setting)



# Your solution in water technology Counter Current Jet





# Various Accessories For Emaux Counter Current Jet (with 2 pumps setting)



Counter Current Jet Control Box (220V/380V)

| Working<br>Temperature | <b>-20~+40°</b> €                        |
|------------------------|------------------------------------------|
| Input                  | AC220V                                   |
| πρατ                   | AC380V                                   |
| Output(Light)          | AC 12V, 1W                               |
| Output(Pump)           | AC 220V/50Hz, 4.4kW<br>AC 380V/50Hz, 4kW |
| Output(Fullip)         | AC 380V/50Hz, 4kW                        |



AFS Series Spa Pump



**SR Series Pump** 



Air Switch & Air Venturi Hose

#### Ordering Details

| Code     | Model No | Description                           |
|----------|----------|---------------------------------------|
| 88093212 | EM0055   | Counter Current Jet W/LED light RGB   |
| 88093412 | EM0055   | Counter Current Jet W/LED light white |
| 08080020 | SWJ-CB   | Counter Current Jet Control Box 220V  |
| 08080021 | SWJ-CB   | Counter Current Jet Control Box 380V  |
| 08030109 | N/A      | Piping Kit for AFS40 & AFS55 pump     |
| 08030108 | N/A      | Piping Kit for 1 x SR30 pump          |
| 08030107 | N/A      | Piping Kit for 2 x SR30 pump          |

Available from:



www.emauxgroup.com

Waterpark & Aquarium / Competition Pool / Residential Pool / Commercial Pool / Wat