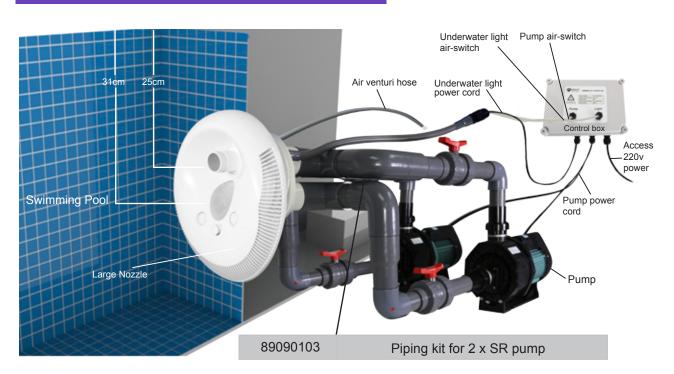

# Counter Current Jet System Installation (with 2 pumps setting)

#### Ordering Details

| Code     | Model No | Description                           |
|----------|----------|---------------------------------------|
| 88093212 | EM0055   | Counter Current Jet W/LED light RGB   |
| 88093412 | EM0055   | Counter Current Jet W/LED light white |
| 08080020 | SWJ-CB   | Counter Current Jet Control Box 220V  |
| 08080021 | SWJ-CB   | Counter Current Jet Control Box 380V  |
| 08030109 | N/A      | Piping Kit for AFS40 & AFS55 pump     |
| 08030108 | N/A      | Piping Kit for 1 x SR30 pump          |
| 08030107 | N/A      | Piping Kit for 2 x SR30 pump          |