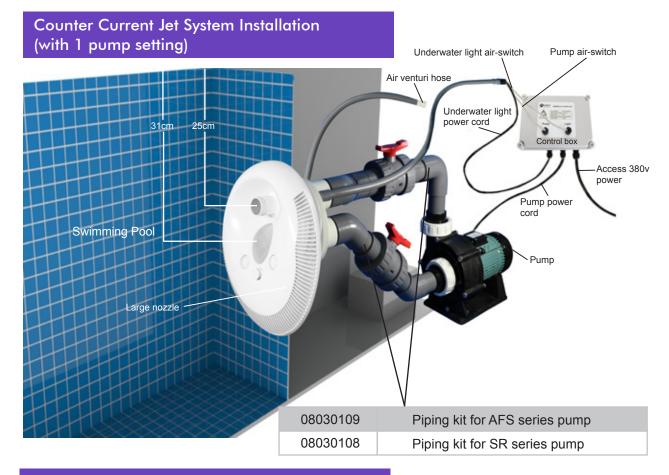

#### Ordering Details

| Code     | Model No | Description                           |
|----------|----------|---------------------------------------|
| 88093212 | EM0055   | Counter Current Jet W/LED light RGB   |
| 88093412 | EM0055   | Counter Current Jet W/LED light white |
| 08080020 | SWJ-CB   | Counter Current Jet Control Box 220V  |
| 08080021 | SWJ-CB   | Counter Current Jet Control Box 380V  |
| 08030109 | N/A      | Piping Kit for AFS40 & AFS55 pump     |
| 08030108 | N/A      | Piping Kit for 1 x SR30 pump          |
| 08030107 | N/A      | Piping Kit for 2 x SR30 pump          |