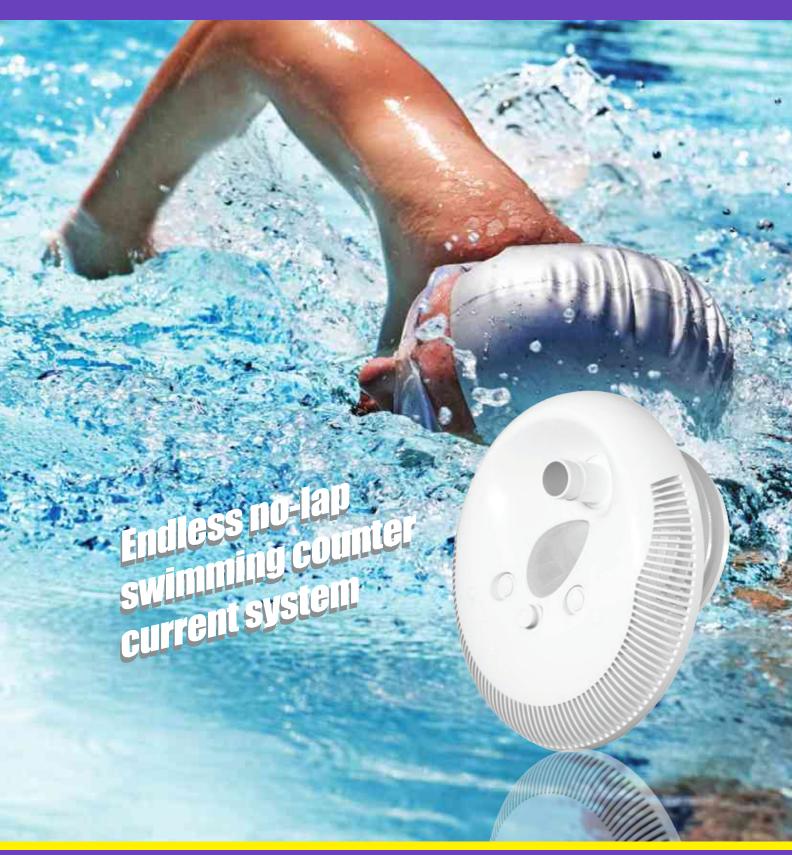

# **Counter Current Jet**

Perfect for smaller pools where space is limited, a counter current jet system can ensure a decent swim for swimmers of all levels.

### **Applications**

For fitness training, underwater massage and endless no-lap swimming and unnecessary tumble turns.

#### **Features**

- Powerful counter current.
- Product can be used as a single or double jet system with one or two pumps.
- Counter current face plate with LED Light.
- On/Off light switch mounted on the jet face plate, easy access when you're in the water.
- Adjust the valve to control the bubble effect.
- Water flow can be changed through the rotating jet.