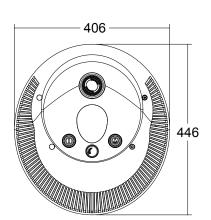

# 0

Adjustable Nozzle

Under Water On/Off Switch

RGB Color Water Light

LED White Water Light

Durable ABS Structure