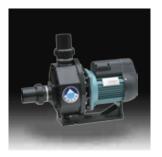

/50 | 2x2.18 | 2x3.0 |











# Counter Current Jet System Installation (with 2 pumps setting)



# Your solution in water technology Counter Current Jet





# Various Accessories For Emaux Counter Current Jet (with 2 pumps setting)



Counter Current Jet Control Box (220V/380V)

| Working<br>Temperature | <b>-20~+40°</b> €                        |
|------------------------|------------------------------------------|
| Input                  | AC220V                                   |
| πρατ                   | AC380V                                   |
| Output(Light)          | AC 12V, 1W                               |
| Output(Pump)           | AC 220V/50Hz, 4.4kW<br>AC 380V/50Hz, 4kW |
| Output(Fullip)         | AC 380V/50Hz, 4kW                        |



AFS Series Spa Pump



**SR Series Pump** 



Air Switch & Air Venturi Hose

#### Ordering Details

| Code     | Model No | Description                           |
|----------|----------|---------------------------------------|
| 88093212 | EM0055   | Counter Current Jet W/LED light RGB   |
| 88093412 | EM0055   | Counter Current Jet W/LED light white |
| 08080020 | SWJ-CB   | Counter Current Jet Control Box 220V  |
| 08080021 | SWJ-CB   | Counter Current Jet Control Box 380V  |
| 08030109 | N/A      | Piping Kit for AFS40 & AFS55 pump     |
| 08030108 | N/A      | Piping Kit for 1 x SR30 pump          |
| 08030107 | N/A      | Piping Kit for 2 x SR30 pump          |

Available from:



www.emauxgroup.com

Waterpark & Aquarium / Competition Pool / Residential Pool / Commercial Pool / Water Treatment / Water Fe